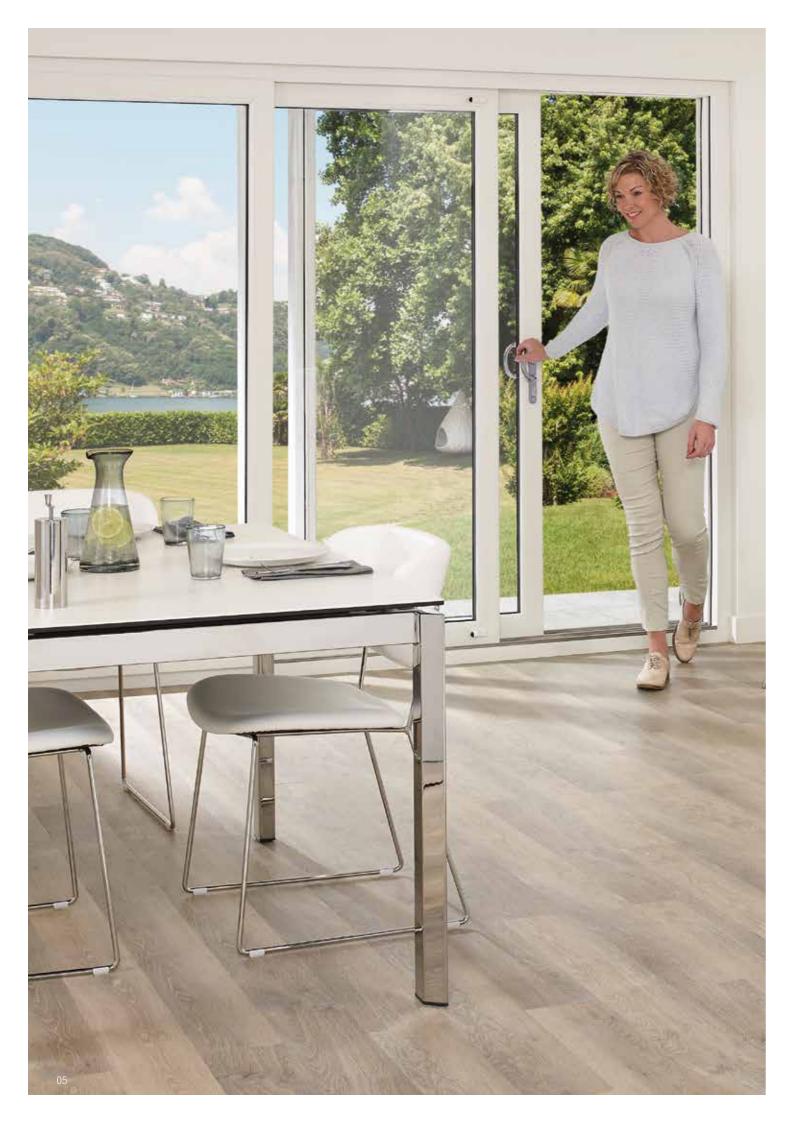

# BRINGING THE OUTSIDE, INSIDE

The in-line opening action of the new REHAU AGILA Sliding Door allows you to arrange your room without having to worry about leaving space for the doors to open. The triple track design enables you to maximise the opening out onto your garden or patio. Equally, they could be used as easy access out into an existing conservatory. Whatever the requirement, the unique design offers maximum flexibility for your needs. With PVCu Sliding Doors providing energy efficiency, noise reduction and low maintenance, it is the perfect choice for any application.

The flexibility of the dual and triple track system allows for a large number of sliding door combinations. Choose from either 2, 3, 4 or 6 pane options opening from either left, right or even from the centre for complete flexibility.