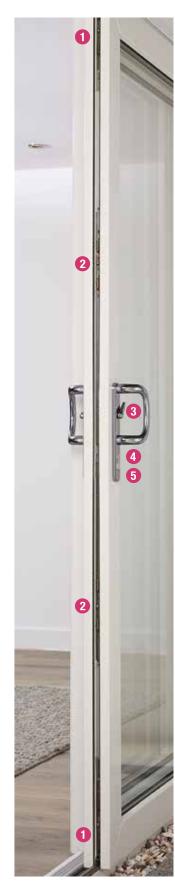

- 1 12 point locking mechanism for enhanced security available to achieve PAS24 and Secured by Design accreditation
- 2 Standard 6 point locking mechanism
- 3 Easy to operate longer lever D handle
- 4 3 star sold secure diamond approved lock cylinder as standard
- 5 Reinforced 'anti snap' cylinder with hardened high security pins for ultimate anti pick and drill resistance.