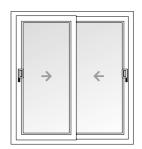

The flexibility of the dual and triple track system allows for a large number of sliding door combinations. Choose from either 2, 3, 4 or 6 pane options opening from either left, right or even from the centre for complete flexibility.

Single moving pane

Three moving panes

Two moving panes

Two moving panes opening from the centre

Four moving panes opening from the centre