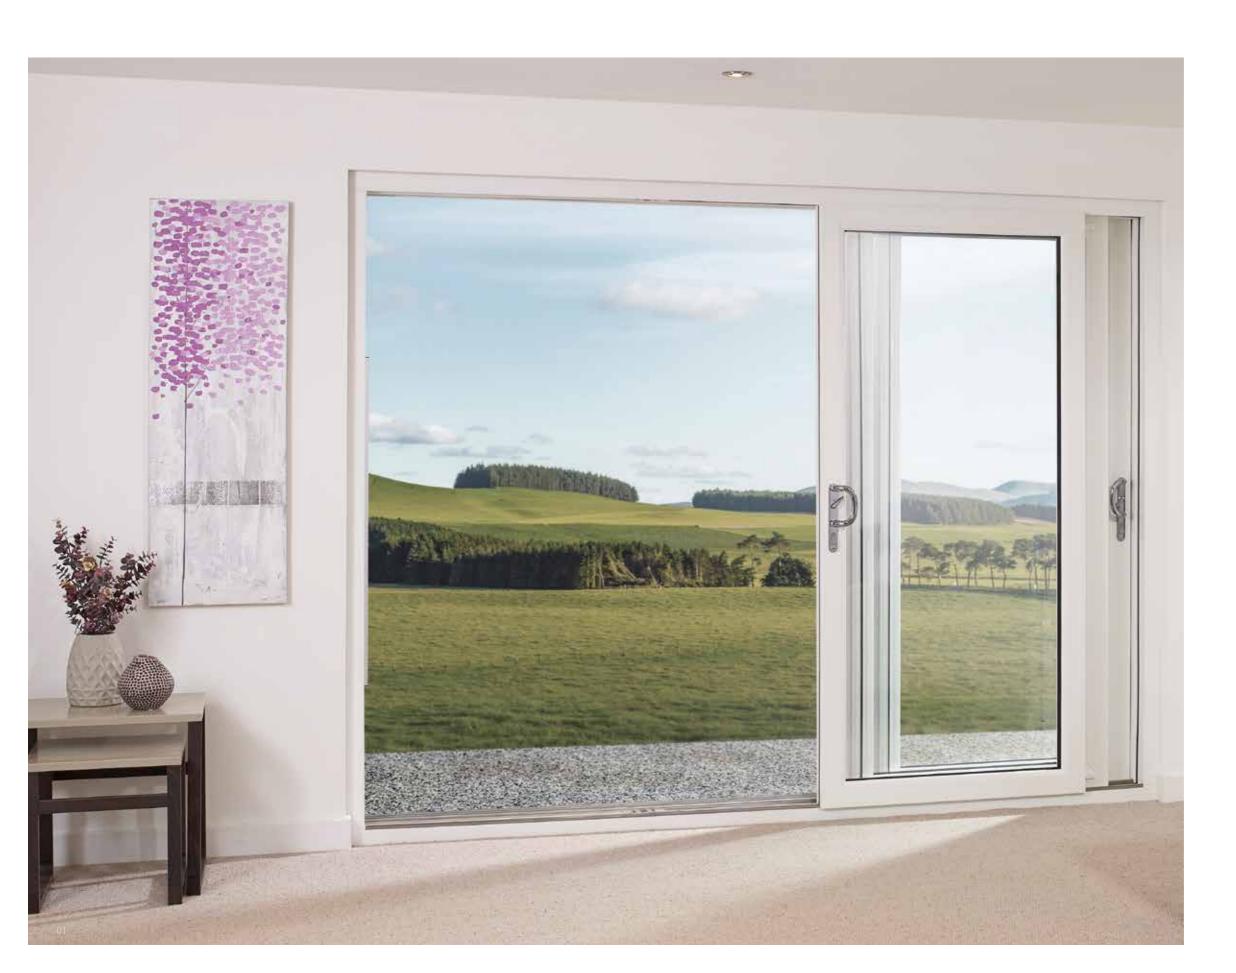

The REHAU AGILA Sliding Door has been expertly engineered to offer a broad range of features and benefits guaranteed to complement today's contemporary, open-plan living spaces. The increased door sizes and slim sightlines allow more light than ever to flood into your home making our new sliding door the perfect alternative to a multi-fold door.

A large choice of panel configurations from 2 sashes up to 6, with the triple track creating a 'cinematic' door with large opening sizes and minimum profile for an ultimate visual experience.

The 3 star sold secure diamond approved security locking mechanisms as standard means there really is no better choice of door. All combined with the low maintenance benefits offered with all PVCu door systems. REHAU AGILA really is the perfect choice.

- Slim sightlines
- High security
- Contemporary square edged aesthetics
- Maximum light and view with doors up to 5m wide available with 3 large glazed panels
- Flood your living space with light as there are less vertical breaks in your visual area