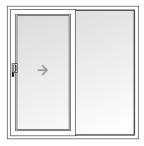

The flexibility of the dual and triple track system allows for a large number of sliding door combinations. Choose from either 2, 3, 4 or 6 pane options opening from either left, right or even from the centre for complete flexibility.

Single moving pane

Three moving panes

Two moving panes

Two moving panes opening from the centre

Four moving panes opening from the centre