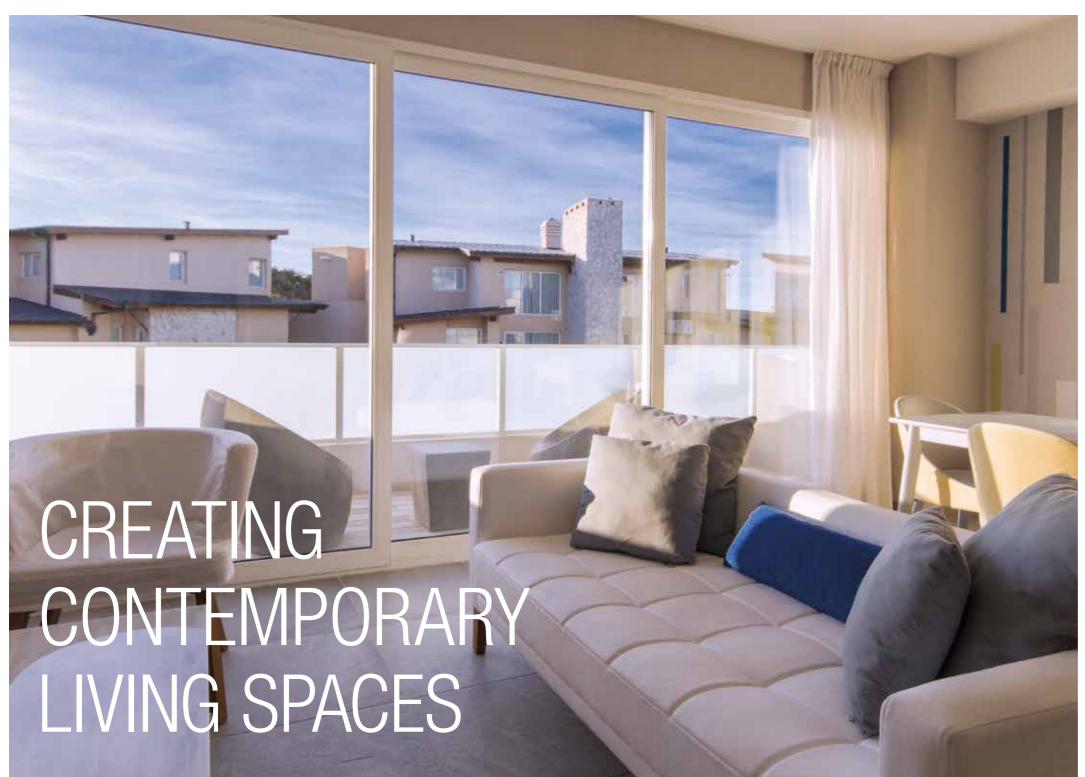

# BRINGING THE OUTSIDE, INSIDE

The in-line opening action of the new REHAU AGILA Sliding Door allows you to arrange your room without having to worry about leaving space for the doors to open. The triple track design enables you to maximise the opening out onto your garden or patio. Equally, they could be used as easy access out into an existing conservatory. Whatever the requirement, the unique design offers maximum flexibility for your needs. With PVCu Sliding Doors providing energy efficiency, noise reduction and low maintenance, it is the perfect choice for any application.