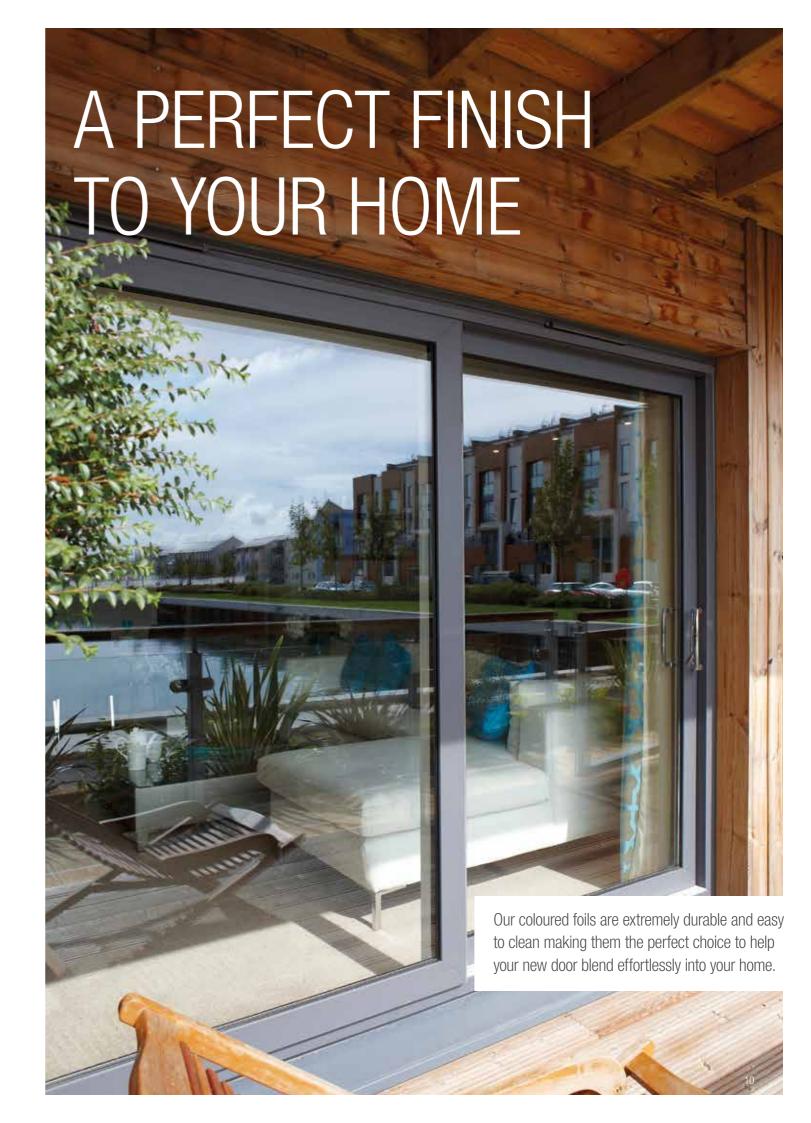

To ensure total peace of mind choose the Enhanced Security option and request an ERA Total Security Guarantee Welcome Pack from your installer.

\*12 point locking and aluminium face fit interlock.

Our new sliding door features a large array of colour options as standard, offering you the opportunity to choose a colour scheme to match your home — inside and out. To complement the standard colour range we also have a wide choice of special colours for you to choose from if you want something a little different.

## Standard colours Special colours (Just ask your installer about lead time) Golden Oak Golden Oak Smooth Slate Grey Black Brown Black Brown Anthracite Grey (Grained Clotted Cream INSIDE Clotted Cream Simply White Simply White OUTSIDE INSIDE Clotted Cream Simply White

The new 'D' handle on the REHAU AGILA Sliding Door also comes in a choice of colours should you wish to further customise your new door. So, plenty of options to make your purchase unique to your own home.