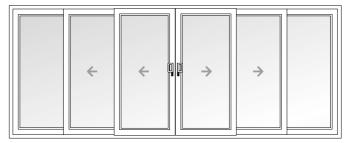

A large choice of panel configurations from 2 sashes up to 6, with the triple track creating a 'cinematic' door with large opening sizes and minimum profile for an ultimate visual experience.

The 3 star sold secure diamond approved security locking mechanisms as standard means there really is no better choice of door. All combined with the low maintenance benefits offered with all PVCu door systems. REHAU AGILA really is the perfect choice.

The flexibility of the dual and triple track system allows for a large number of sliding door combinations. Choose from either 2, 3, 4 or 6 pane options opening from either left, right or even from the centre for complete flexibility.

Single moving pane

Three moving panes

Two moving panes

Two moving panes opening from the centre

Four moving panes opening from the centre