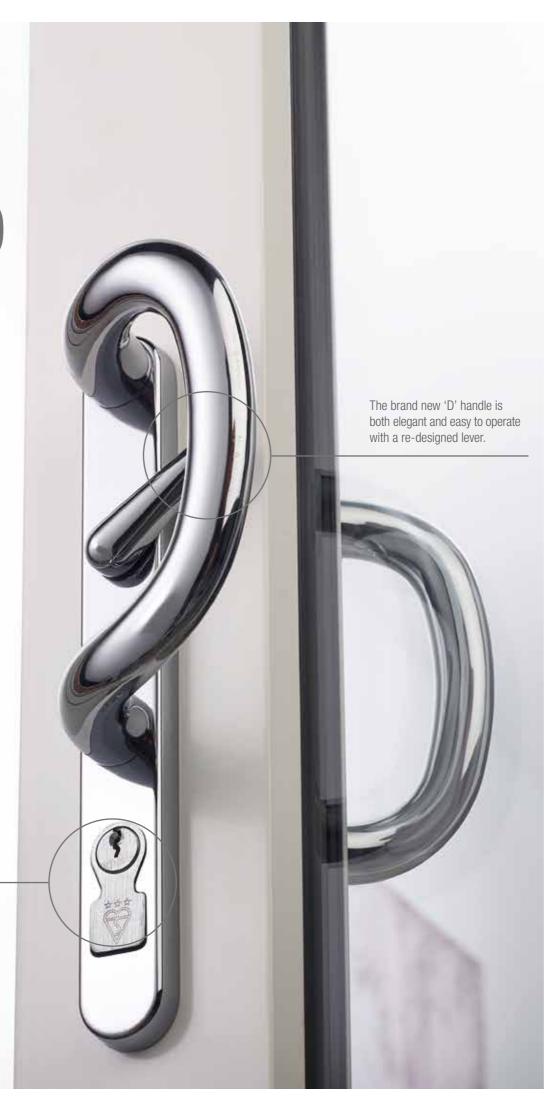

Helps you save money on your energy bill by reducing heat loss from your property.

The standard locking option is the 3 star sold secure diamond approved lock cylinder technology with an 'anti snap' feature that offers the ultimate protection from drilling and attempted picking.

- 1 12 point locking mechanism for enhanced security available to achieve PAS24 and Secured by Design accreditation
- 2 Standard 6 point locking mechanism
- 3 Easy to operate longer lever D handle
- 4 3 star sold secure diamond approved lock cylinder as standard
- 5 Reinforced 'anti snap' cylinder with hardened high security pins for ultimate anti pick and drill resistance.