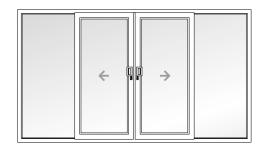

The flexibility of the dual and triple track system allows for a large number of sliding door combinations. Choose from either 2, 3, 4 or 6 pane options opening from either left, right or even from the centre for complete flexibility.

Single moving pane

Three moving panes

Two moving panes

Two moving panes opening from the centre

Four moving panes opening from the centre