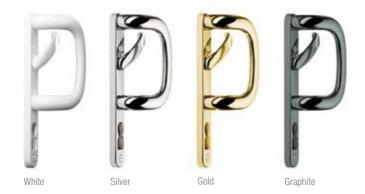

The new 'D' handle on the REHAU AGILA Sliding Door also comes in a choice of colours should you wish to further customise your new door. So, plenty of options to make your purchase unique to your own home.