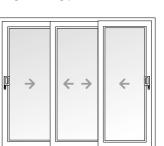

The flexibility of the dual and triple track system allows for a large number of sliding door combinations. Choose from either 2, 3, 4 or 6 pane options opening from either left, right or even from the centre for complete flexibility.

Single moving pane

Three moving panes

Two moving panes

Two moving panes opening from the centre

Four moving panes opening from the centre