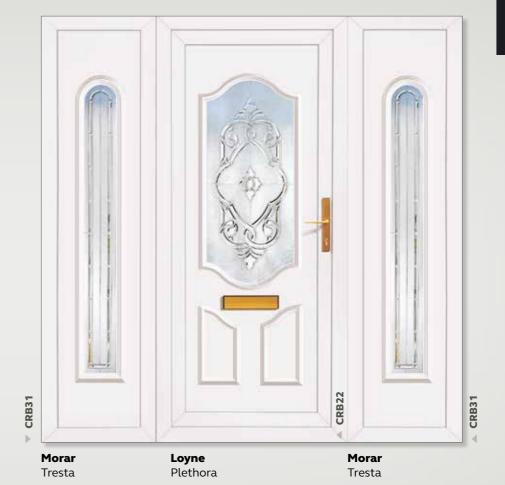

Side Panels

Tresta

Plethora

Crystalline

Diamond Lead Split

Edwardian Bar

Georgian Bar

**Greenock Half** Crystalline