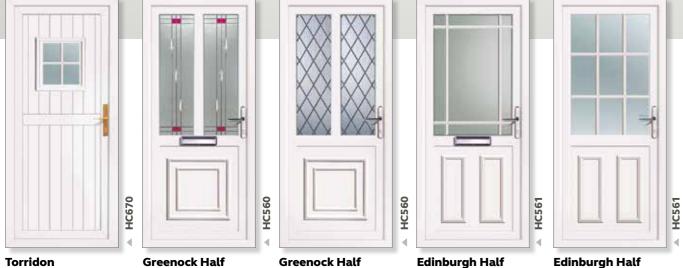

**Tay** Page 15

**Leven Classic** Page 15

**Leven One** Page 15

**Brora** 

Page 14

**Torridon** Page 16

**Loyne** Page16-17

**Edinburgh** Page 16-17

**Greenock** Page 16-17

Rannoch Four Page 17

**Cannich** Page 18

Carron One Page 18

**Katrine** Page 18

**Lynne Four** Page 18

**Dundee** Page 18

# Virtuoso

Monsay

**Tear Drop** 

**Edwardian Bar** 

Georgian Bar

Monsay

Tear Drop Split

Clear/Pattern

Side Panels

Tresta

Plethora

Crystalline

Diamond Lead Split

Edwardian Bar

Georgian Bar

**Greenock Half** Crystalline