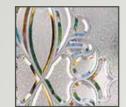

# **Glass Collection**

Lead & Film

This hand-applied technique replicates the look of stained glass windows.

#### **Glass Bevels**

A combination of handcrafted glass bevels and lead added to a backing glass of your choice.

#### **Etched Glass**

Beautiful designs using the latest technology to reproduce what would have originally been manufactured using a sandblasting process.

#### **Resin Bevels**

We use the latest technology to create complex and delicate designs exclusive to this process.

#### **Glazing Bar**

This process incorporates PVC or aluminium bars encapsulated within the double glazed unit ensuring ease of cleaning.

#### **Glass Tiles**

These designs incorporate kiln fused glass tiles or sparkling bevels on a sandblasted pane.