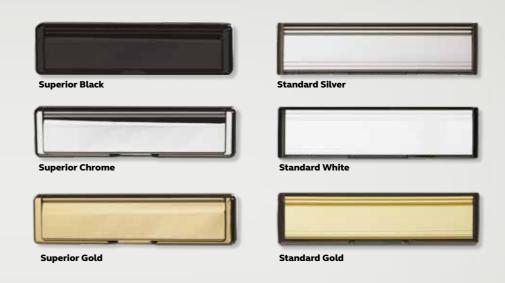

# **Accessories**

Choose from our distinctive range of accessories to complement your door. Available in a choice of colours: Gold, Silver, Black or White, and Polished Gold or Polished Chrome.