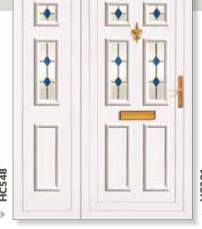

Side Panels

Tresta

Plethora

Crystalline

Diamond Lead Split

Edwardian Bar

Georgian Bar

**Greenock Half** Crystalline