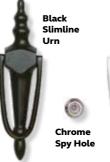

# **Accessories**

Choose from our distinctive range of accessories to complement your door. Available in a choice of colours: Gold, Silver, Black or White, and Polished Gold or Polished Chrome.