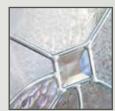

# **Glass Collection**

Lead & Film

This hand-applied technique replicates the look of stained glass windows.

#### **Glass Bevels**

A combination of handcrafted glass bevels and lead added to a backing glass of your choice.