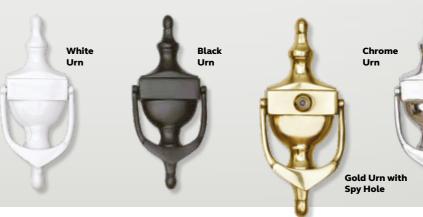

# **Accessories**

Choose from our distinctive range of accessories to complement your door. Available in a choice of colours: Gold, Silver, Black or White, and Polished Gold or Polished Chrome.