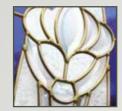

# **Glass Collection**

Lead & Film

This hand-applied technique replicates the look of stained glass windows.

#### **Glass Bevels**

A combination of handcrafted glass bevels and lead added to a backing glass of your choice.