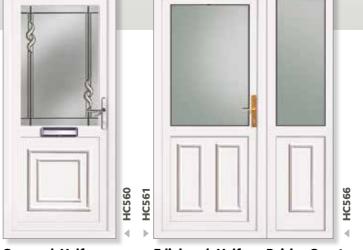

# Virtuoso

Monsay

**Tear Drop** 

**Edwardian Bar** 

Georgian Bar

Monsay

Tear Drop Split

Clear/Pattern

Side Panels

Tresta

Plethora

Crystalline

Diamond Lead Split

Edwardian Bar

Georgian Bar

**Greenock Half** Crystalline