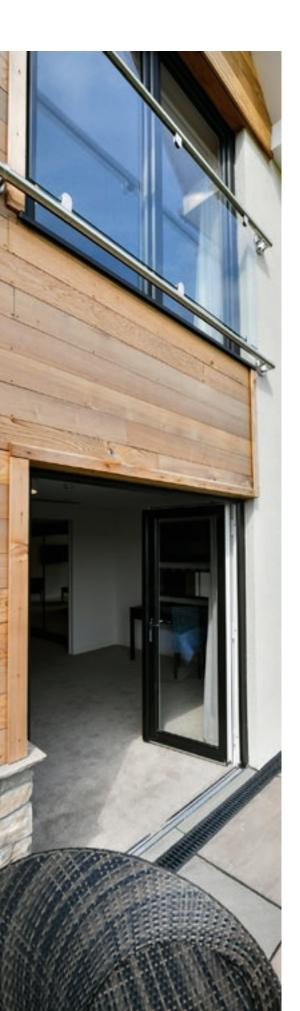

# Transform your home

Open up your home with the AGILA multi-fold door and bring the outside in.

As a popular alternative to more traditional french doors and sliding patio doors, multi-fold doors can create an open plan feel for any type of building. The multi-facet panes fold back into a concertina style, allowing a wide opening offering unrestricted access.

The REHAU multi-fold door is a sophisticated door system which meets the demands of almost any property, enabling you to choose the number of panes to suit your needs. Dependent upon the size of the opening you can have up to a maximum number of 7 panes, covering a span of almost 5.5 metres and with the option of the master door being located on the right or left side, you have complete flexibility.

Integrated low threshold track is completely reversible allowing for doors to open in or out.

# AGILA multi-fold door styles and shapes

Up to 7 window panes

5.5 metre

span