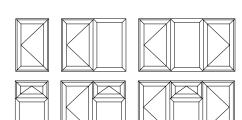

# Style your home with casement windows

Casement windows are the most popular style of replacement window in the UK.

# A popular choice

An extremely versatile window that offers both chamfered and sculptured options, and a range of colours that will suit all styles of home ensuring you can make a real statement.

Featuring fixed panes, top opening fanlights and side opening lights, casement windows can be combined to create an almost limitless range of styles.

# TOTAL 70 casement windows styles and shapes