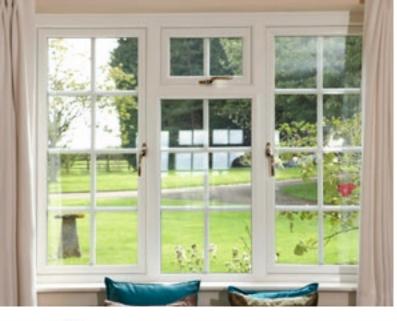

# Style your home with casement windows

Casement windows are the most popular style of replacement window in the UK.

# A popular choice

An extremely versatile window that offers both chamfered and sculptured options, and a range of colours that will suit all styles of home ensuring you can make a real statement.

Featuring fixed panes, top opening fanlights and side opening lights, casement windows can be combined to create an almost limitless range of styles.