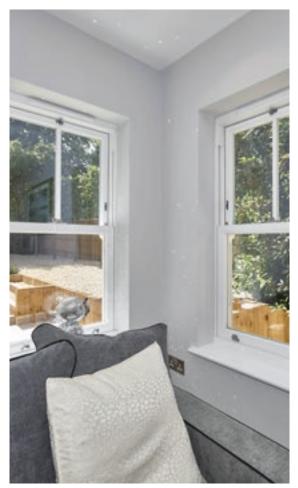

# Period style with vertical sliding windows

Designed to replicate traditional timber box sash windows, the REHAU Heritage window system will provide you with a traditional-looking sash window combined with the numerous benefits of modern uPVC windows.

# Added value and authenticity

Superbly engineered and of exceptional quality, sash windows manufactured from the REHAU Heritage system will add real value, authenticity and style to your home without sacrificing performance. The REHAU Heritage system has been developed following extensive consultation with conservation bodies and as a result, our sliding sash windows are the most distinctive and authentic-looking uPVC sash window available in the UK.

# Attention to detail

Classic-style hardware and fittings and optional decorative horns replicate the traditional timber sash window to create a stunning finish. Further attention to detail in the form of a deep bottom rail and optional georgian bars add to a simply superior modern sash window.