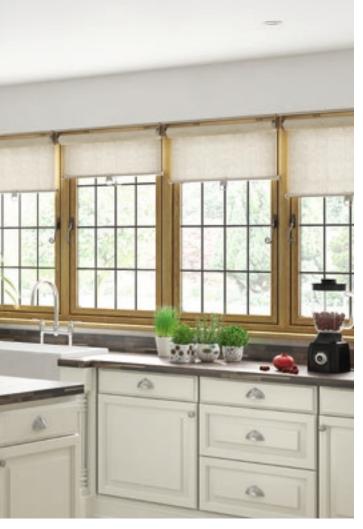

# Contemporary, versatile style with tilt and turn windows

A functional alternative to opening out windows creating the look and feel of the continent.

Tilt and turn windows offer you simplicity and versatility in your home – providing a choice of styles which have the option of the window tilting inwards or being fully opened inwards.

This flexibility provides you with secure ventilation and ease of cleaning from within your home. Tilt and turn windows are the ideal solution where there is restricted space outside making outward opening a hazard as well as providing an effective fire escape.

**Tilt & Turn windows**Our tilt and turn window system can achieve an A rating, the highest possible window energy rating.