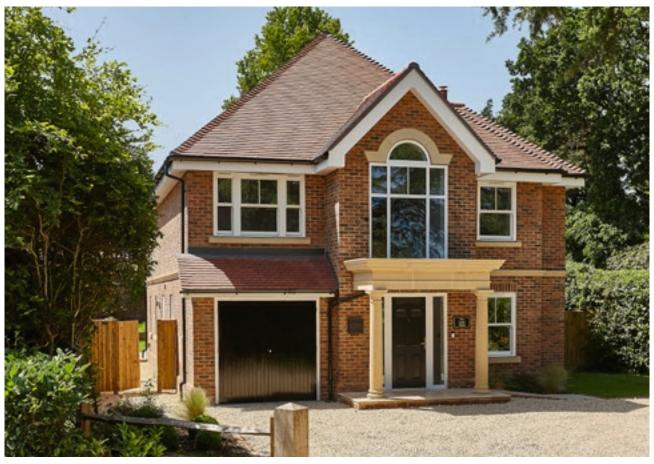

# Welcome to REHAU windows

REHAU offer a range of stylish energy efficient window systems to compliment your home, with a high-gloss finish, slim sightlines and the highest possible thermal and acoustic performance.

# **Energy efficient windows**

All REHAU window systems can achieve a WER A rating - the highest energy rating, making your home more efficient and save money on your heating bills.

## **Quality and performance**

REHAU window systems have been tested in accordance with and meet the highest requirements of BS7412 for the standard of a manufactured window.