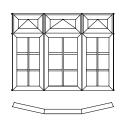

# Let in the light with bay and bow windows

Create a wonderful sense of space and light with REHAU bay & bow windows.

Bay and bow windows are an elegant and attractive external feature in your home, whilst internally they create a wonderful sense of space and light. Whether you frame a beautiful view or simply flood your room with sunlight, a bay or bow window will enhance your home.

Space and light

Strength and performance

Customise your look

Bay and bow window styles and shapes