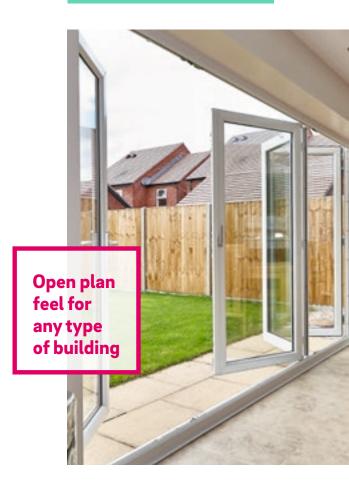

# Transform your home

Open up your home with the AGILA multi-fold door and bring the outside in.

As a popular alternative to more traditional french doors and sliding patio doors, multi-fold doors can create an open plan feel for any type of building. The multi-facet panes fold back into a concertina style, allowing a wide opening offering unrestricted access.