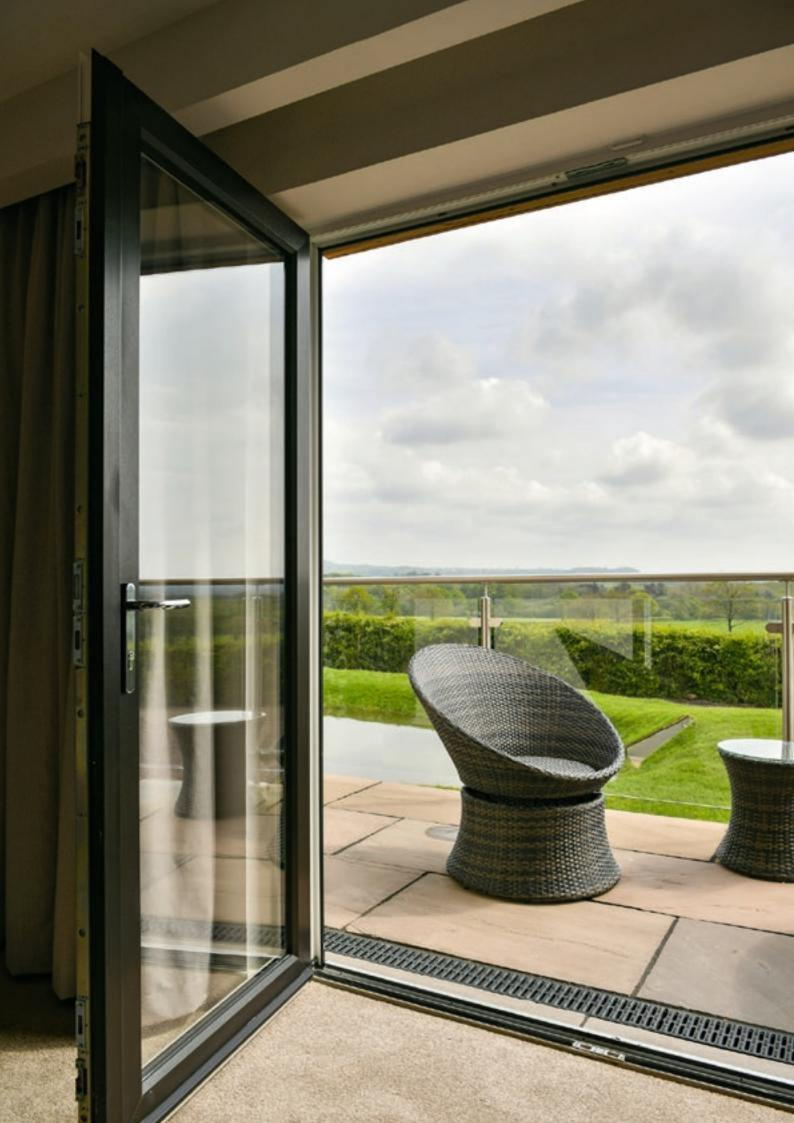

# Transform your home

Open up your home with the AGILA multi-fold door and bring the outside in.

As a popular alternative to more traditional french doors and sliding patio doors, multi-fold doors can create an open plan feel for any type of building. The multi-facet panes fold back into a concertina style, allowing a wide opening offering unrestricted access.

The REHAU multi-fold door is a sophisticated door system which meets the demands of almost any property, enabling you to choose the number of panes to suit your needs. Dependent upon the size of the opening you can have up to a maximum number of 7 panes, covering a span of almost 5.5 metres and with the option of the master door being located on the right or left side, you have complete flexibility.

Integrated low threshold track is completely reversible allowing for doors to open in or out.