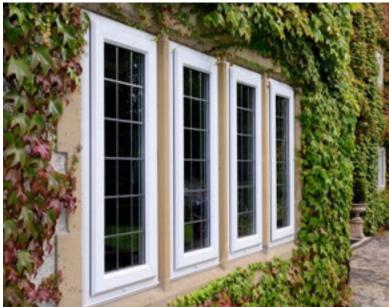

# Let in the light with bay and bow windows

Create a wonderful sense of space and light with REHAU bay & bow windows.

Bay and bow windows are an elegant and attractive external feature in your home, whilst internally they create a wonderful sense of space and light. Whether you frame a beautiful view or simply flood your room with sunlight, a bay or bow window will enhance your home.

Space and light

Strength and performance

Customise your look

Bay and bow window styles and shapes