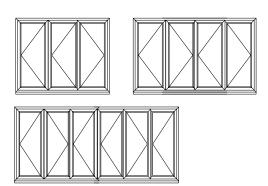

# Transform your home

Open up your home with the AGILA multi-fold door and bring the outside in.

As a popular alternative to more traditional french doors and sliding patio doors, multi-fold doors can create an open plan feel for any type of building. The multi-facet panes fold back into a concertina style, allowing a wide opening offering unrestricted access.

The REHAU multi-fold door is a sophisticated door system which meets the demands of almost any property, enabling you to choose the number of panes to suit your needs. Dependent upon the size of the opening you can have up to a maximum number of 7 panes, covering a span of almost 5.5 metres and with the option of the master door being located on the right or left side, you have complete flexibility.

# AGILA multi-fold door styles and shapes

Up to 7 window panes

5.5 metre

span