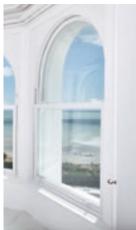

# Period style with vertical sliding windows

Designed to replicate traditional timber box sash windows, the REHAU Heritage window system will provide you with a traditional-looking sash window combined with the numerous benefits of modern uPVC windows.

# Added value and authenticity

Superbly engineered and of exceptional quality, sash windows manufactured from the REHAU Heritage system will add real value, authenticity and style to your home without sacrificing performance. The REHAU Heritage system has been developed following extensive consultation with conservation bodies and as a result, our sliding sash windows are the most distinctive and authentic-looking uPVC sash window available in the UK.

# Attention to detail

Classic-style hardware and fittings and optional decorative horns replicate the traditional timber sash window to create a stunning finish. Further attention to detail in the form of a deep bottom rail and optional georgian bars add to a simply superior modern sash window.