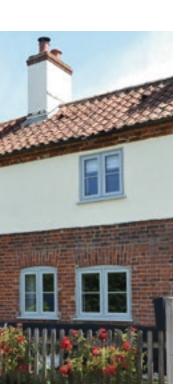

# Style your home with casement windows

Casement windows are the most popular style of replacement window in the UK.

# A popular choice

An extremely versatile window that offers both chamfered and sculptured options, and a range of colours that will suit all styles of home ensuring you can make a real statement.

Featuring fixed panes, top opening fanlights and side opening lights, casement windows can be combined to create an almost limitless range of styles.

# TOTAL 70 casement windows styles and shapes