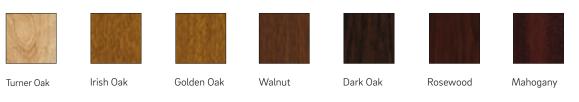

## **The Traditional Collection**

# Colour foils

Our laminate foils are durable, scratch resistant, can be easily cleaned and offer high performance and longevity in all types of weather conditions. Woodgrain laminate finishes are available from timeless hues in clotted cream and chartwell green to contemporary expressions in different shades of grey and statement colours like ruby red.