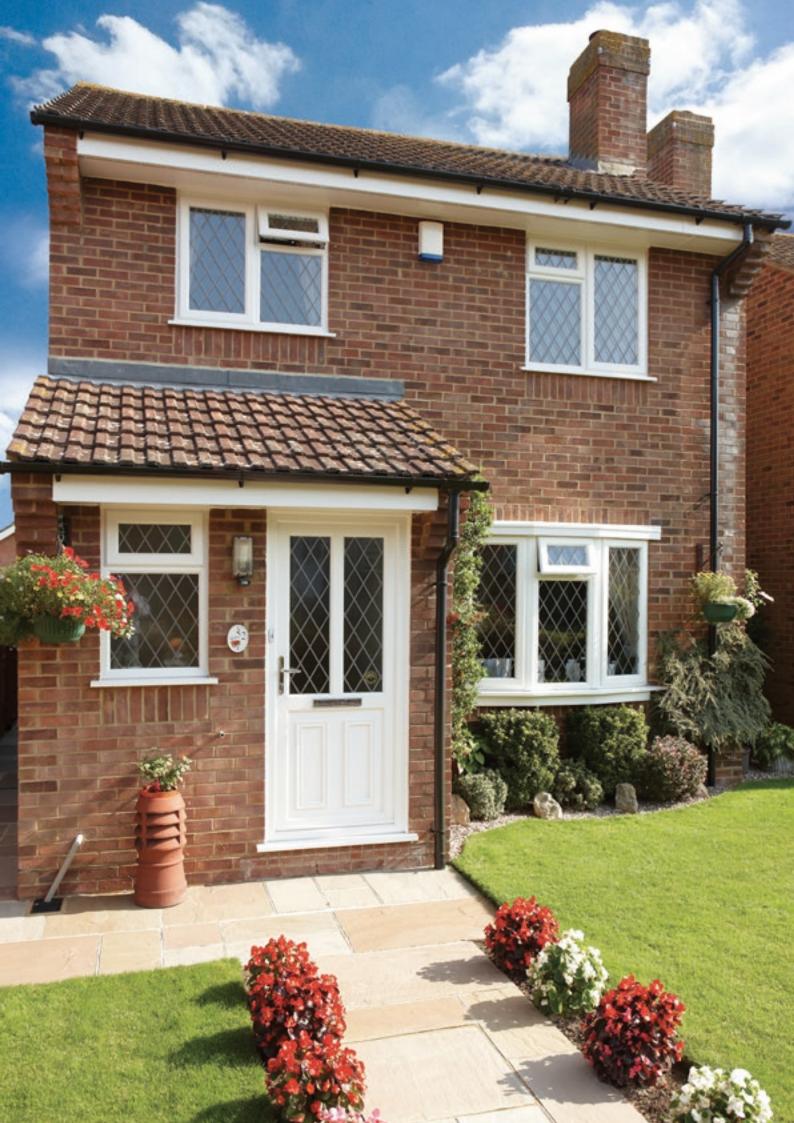

# Welcome to REHAU windows

REHAU offer a range of stylish energy efficient window systems to compliment your home, with a high-gloss finish, slim sightlines and the highest possible thermal and acoustic performance.

# Style your home with casement windows

Casement windows are the most popular style of replacement window in the UK.

# Let in the light with bay and bow windows

Create a wonderful sense of space and light with REHAU bay & bow windows.

Bay and bow windows are an elegant and attractive external feature in your home, whilst internally they create a wonderful sense of space and light. Whether you frame a beautiful view or simply flood your room with sunlight, a bay or bow window will enhance your home.