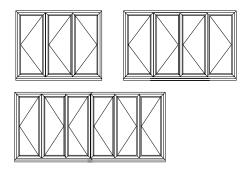

# AGILA multi-fold door styles and shapes

Up to 7 window panes

5.5 metre

span