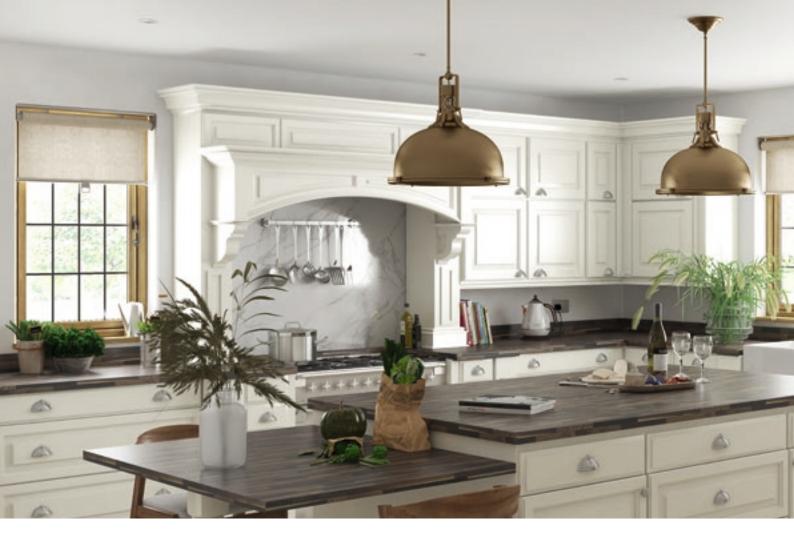

# Welcome to REHAU windows

REHAU offer a range of stylish energy efficient window systems to compliment your home, with a high-gloss finish, slim sightlines and the highest possible thermal and acoustic performance.

# Style your home with casement windows

Casement windows are the most popular style of replacement window in the UK.

# A popular choice

An extremely versatile window that offers both chamfered and sculptured options, and a range of colours that will suit all styles of home ensuring you can make a real statement.

Featuring fixed panes, top opening fanlights and side opening lights, casement windows can be combined to create an almost limitless range of styles.