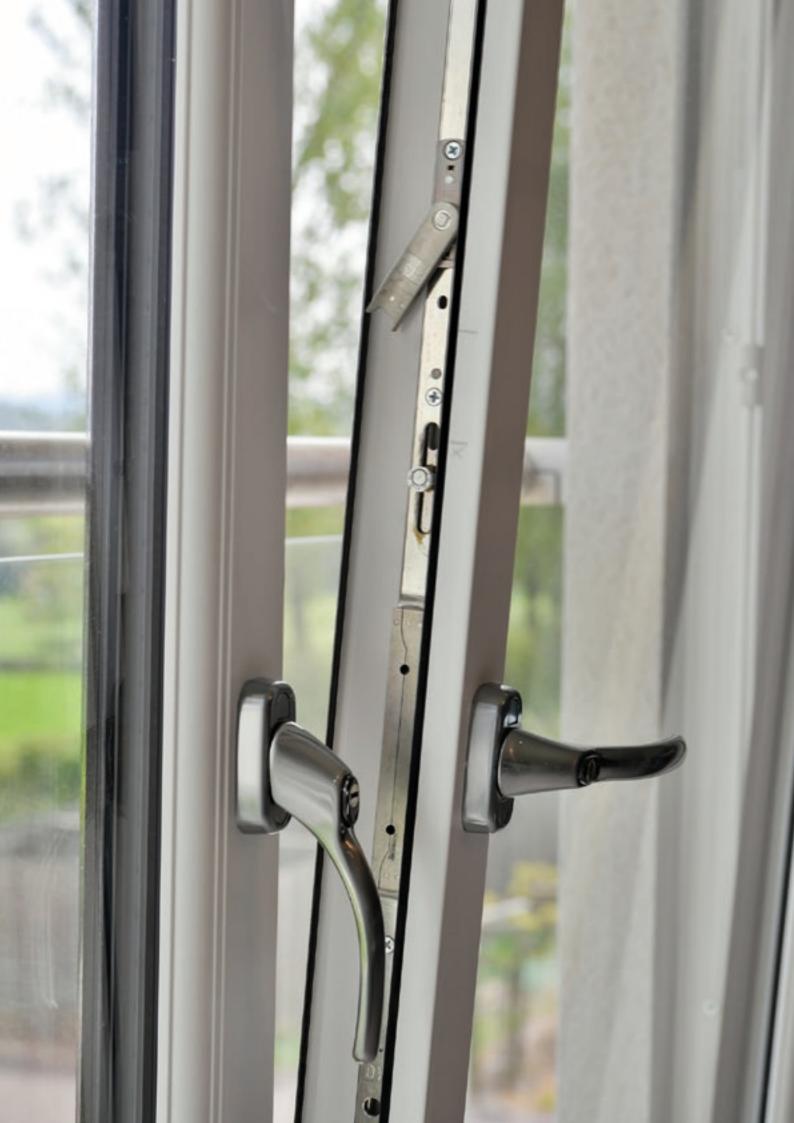

# Contemporary, versatile style with tilt and turn windows

A functional alternative to opening out windows creating the look and feel of the continent.

Tilt and turn windows offer you simplicity and versatility in your home – providing a choice of styles which have the option of the window tilting inwards or being fully opened inwards.

This flexibility provides you with secure ventilation and ease of cleaning from within your home. Tilt and turn windows are the ideal solution where there is restricted space outside making outward opening a hazard as well as providing an effective fire escape.

**Tilt & Turn windows**Our tilt and turn window system can achieve an A rating, the highest possible window energy rating.