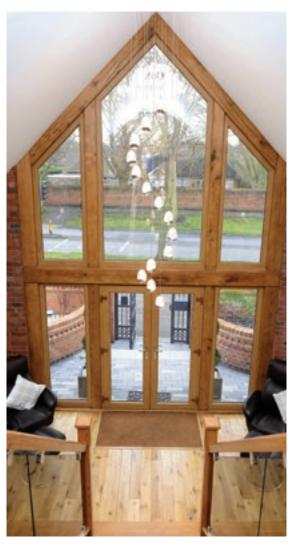

# Let in the light with bay and bow windows

Create a wonderful sense of space and light with REHAU bay & bow windows.

Bay and bow windows are an elegant and attractive external feature in your home, whilst internally they create a wonderful sense of space and light. Whether you frame a beautiful view or simply flood your room with sunlight, a bay or bow window will enhance your home.

Space and light

Strength and performance

Customise your look

Bay and bow window styles and shapes