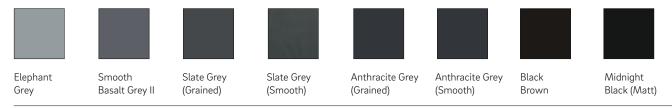

# **The Contemporary Collection**

# Colour foils

Our laminate foils are durable, scratch resistant, can be easily cleaned and offer high performance and longevity in all types of weather conditions. Woodgrain laminate finishes are available from timeless hues in clotted cream and chartwell green to contemporary expressions in different shades of grey and statement colours like ruby red.