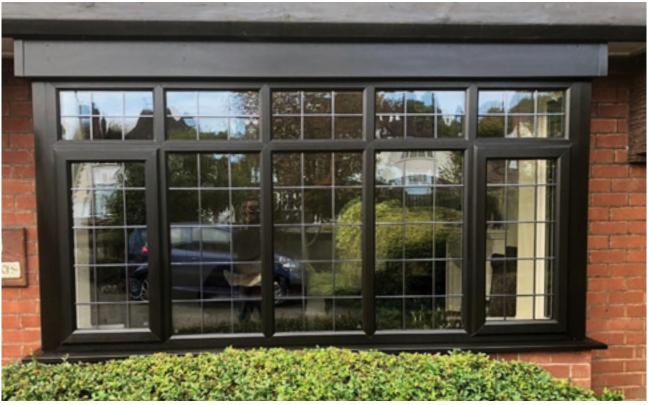

# Style your home with casement windows

Casement windows are the most popular style of replacement window in the UK.

# A popular choice

An extremely versatile window that offers both chamfered and sculptured options, and a range of colours that will suit all styles of home ensuring you can make a real statement.

Featuring fixed panes, top opening fanlights and side opening lights, casement windows can be combined to create an almost limitless range of styles.

With many additional features such as decorative glass, clip-on georgian bars and run-through sash horns, casement windows can be tailored to your specific requirements. With so much choice, you can be sure that your new windows will make your home complete.