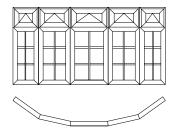

# Let in the light with bay and bow windows

Create a wonderful sense of space and light with REHAU bay & bow windows.

Bay and bow windows are an elegant and attractive external feature in your home, whilst internally they create a wonderful sense of space and light. Whether you frame a beautiful view or simply flood your room with sunlight, a bay or bow window will enhance your home.

Space and light

Strength and performance

Customise your look

Bay and bow window styles and shapes