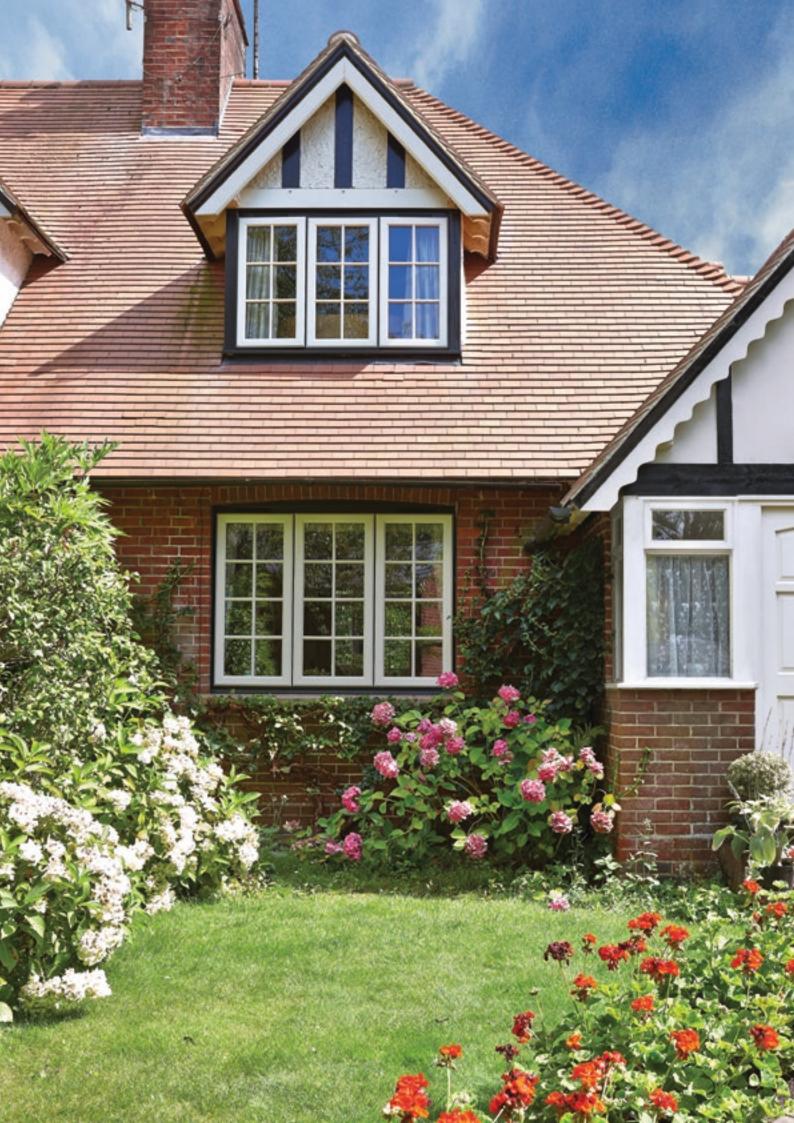

# Style your home with casement windows

Casement windows are the most popular style of replacement window in the UK.

# A popular choice

An extremely versatile window that offers both chamfered and sculptured options, and a range of colours that will suit all styles of home ensuring you can make a real statement.

Featuring fixed panes, top opening fanlights and side opening lights, casement windows can be combined to create an almost limitless range of styles.

With many additional features such as decorative glass, clip-on georgian bars and run-through sash horns, casement windows can be tailored to your specific requirements. With so much choice, you can be sure that your new windows will make your home complete.