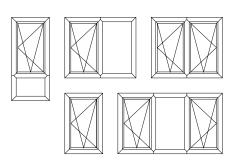

# Style your home with casement windows

Casement windows are the most popular style of replacement window in the UK.

# A popular choice

An extremely versatile window that offers both chamfered and sculptured options, and a range of colours that will suit all styles of home ensuring you can make a real statement.

Featuring fixed panes, top opening fanlights and side opening lights, casement windows can be combined to create an almost limitless range of styles.

# TOTAL 70 casement windows styles and shapes