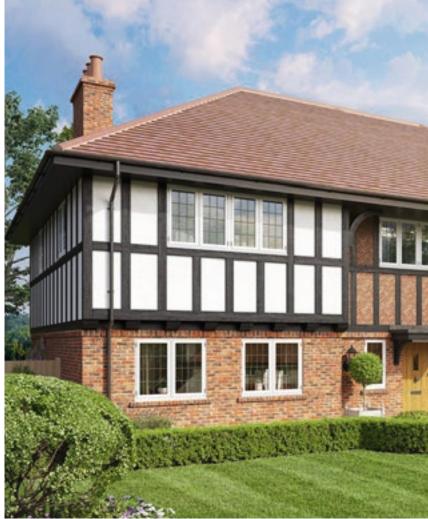

# Welcome to REHAU windows

REHAU offer a range of stylish energy efficient window systems to compliment your home, with a high-gloss finish, slim sightlines and the highest possible thermal and acoustic performance.

# Style your home with casement windows

Casement windows are the most popular style of replacement window in the UK.

# A popular choice

An extremely versatile window that offers both chamfered and sculptured options, and a range of colours that will suit all styles of home ensuring you can make a real statement.

Featuring fixed panes, top opening fanlights and side opening lights, casement windows can be combined to create an almost limitless range of styles.