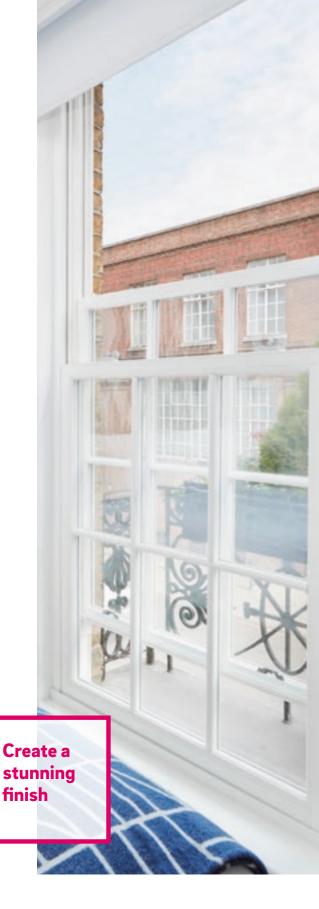

# Period style with vertical sliding windows

Designed to replicate traditional timber box sash windows, the REHAU Heritage window system will provide you with a traditional-looking sash window combined with the numerous benefits of modern uPVC windows.

# Added value and authenticity

Superbly engineered and of exceptional quality, sash windows manufactured from the REHAU Heritage system will add real value, authenticity and style to your home without sacrificing performance. The REHAU Heritage system has been developed following extensive consultation with conservation bodies and as a result, our sliding sash windows are the most distinctive and authentic-looking uPVC sash window available in the UK.

# Attention to detail

Classic-style hardware and fittings and optional decorative horns replicate the traditional timber sash window to create a stunning finish. Further attention to detail in the form of a deep bottom rail and optional georgian bars add to a simply superior modern sash window.

Create an authentic look

Optional georgian bars

Optional sash horns

Vertical sliding window style