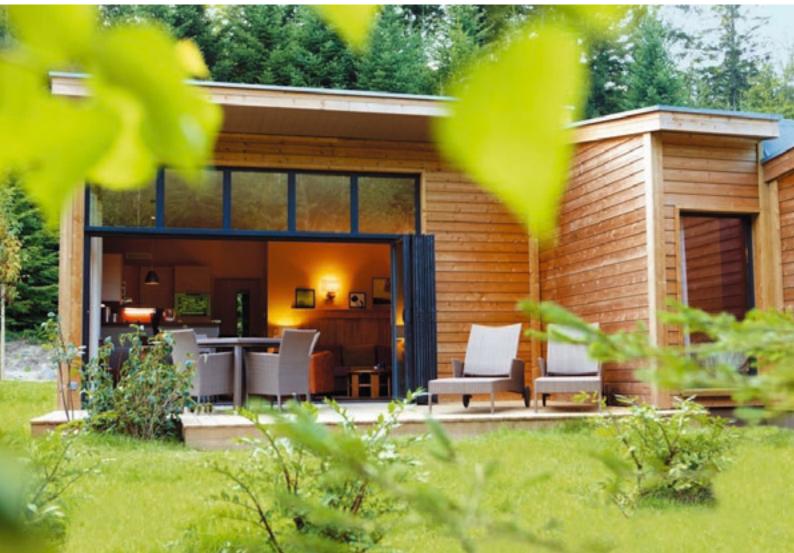

# Transform your home

Open up your home with the AGILA multi-fold door and bring the outside in.

As a popular alternative to more traditional french doors and sliding patio doors, multi-fold doors can create an open plan feel for any type of building. The multi-facet panes fold back into a concertina style, allowing a wide opening offering unrestricted access.

The REHAU multi-fold door is a sophisticated door system which meets the demands of almost any property, enabling you to choose the number of panes to suit your needs. Dependent upon the size of the opening you can have up to a maximum number of 7 panes, covering a span of almost 5.5 metres and with the option of the master door being located on the right or left side, you have complete flexibility.

Integrated low threshold track is completely reversible allowing for doors to open in or out.

# AGILA multi-fold door styles and shapes

Up to 7 window panes

5.5 metre

span