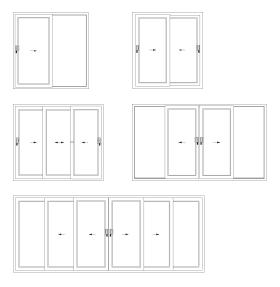

# Let in the light with bay and bow windows

Create a wonderful sense of space and light with REHAU bay & bow windows.

Bay and bow windows are an elegant and attractive external feature in your home, whilst internally they create a wonderful sense of space and light. Whether you frame a beautiful view or simply flood your room with sunlight, a bay or bow window will enhance your home.

Space and light

Strength and performance

Customise your look

Bay and bow window styles and shapes