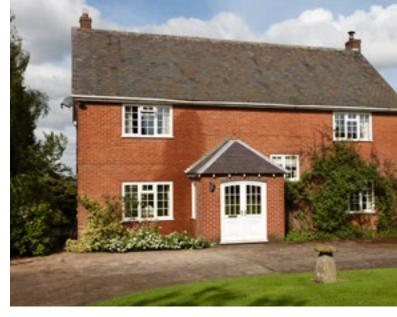

# Welcome to REHAU windows

REHAU offer a range of stylish energy efficient window systems to compliment your home, with a high-gloss finish, slim sightlines and the highest possible thermal and acoustic performance.

# Style your home with casement windows

Casement windows are the most popular style of replacement window in the UK.

# A popular choice

An extremely versatile window that offers both chamfered and sculptured options, and a range of colours that will suit all styles of home ensuring you can make a real statement.

Featuring fixed panes, top opening fanlights and side opening lights, casement windows can be combined to create an almost limitless range of styles.