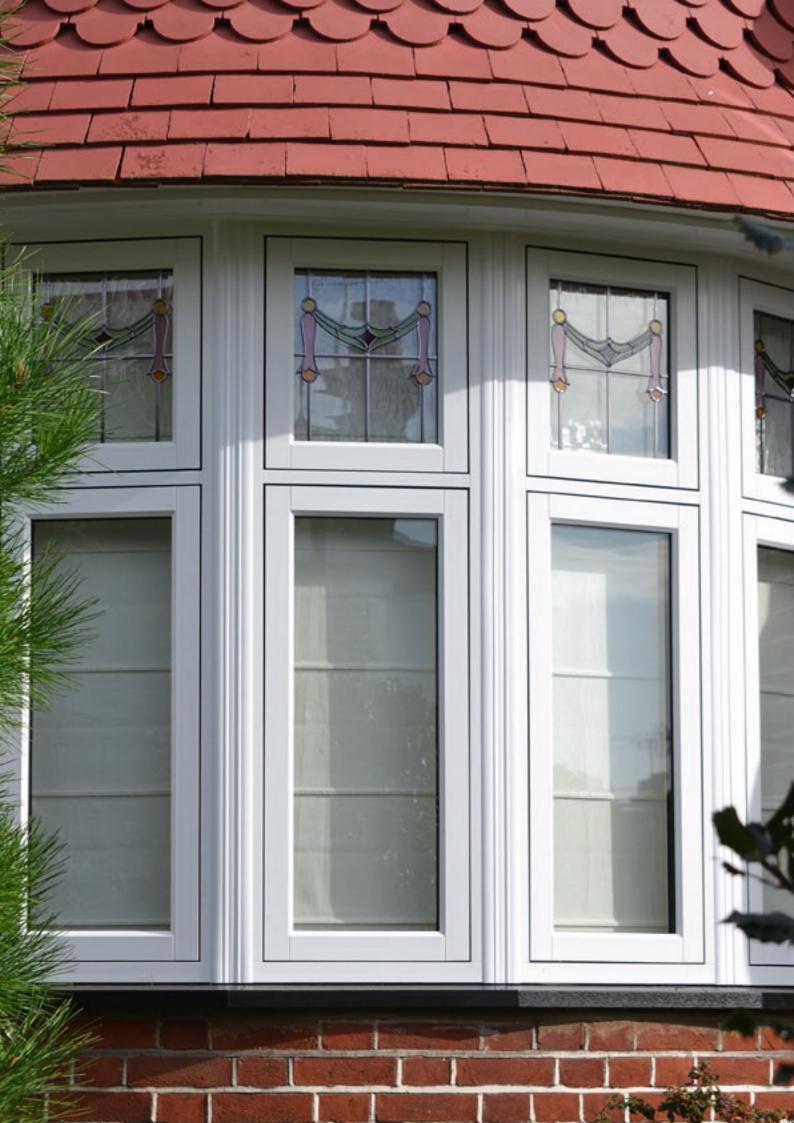

# Style your home with casement windows

Casement windows are the most popular style of replacement window in the UK.

# A popular choice

An extremely versatile window that offers both chamfered and sculptured options, and a range of colours that will suit all styles of home ensuring you can make a real statement.

Featuring fixed panes, top opening fanlights and side opening lights, casement windows can be combined to create an almost limitless range of styles.

With many additional features such as decorative glass, clip-on georgian bars and run-through sash horns, casement windows can be tailored to your specific requirements. With so much choice, you can be sure that your new windows will make your home complete.