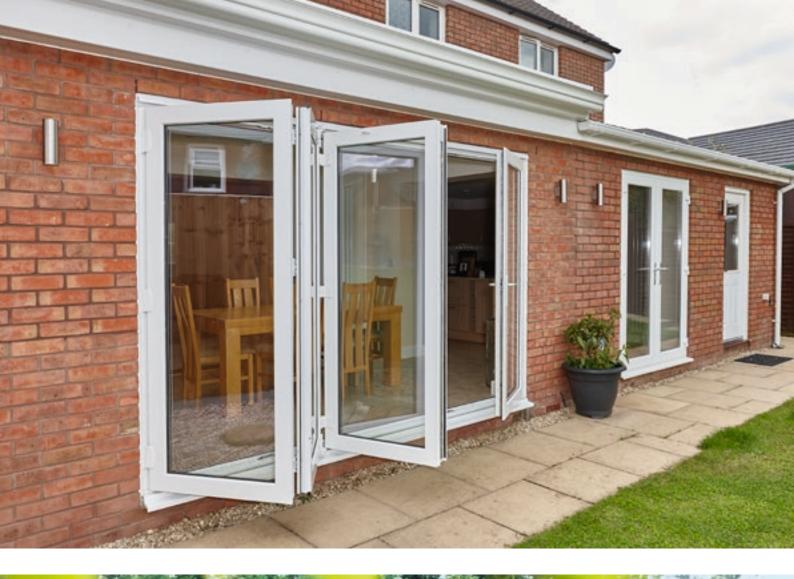

# Transform your home

Open up your home with the AGILA multi-fold door and bring the outside in.

As a popular alternative to more traditional french doors and sliding patio doors, multi-fold doors can create an open plan feel for any type of building. The multi-facet panes fold back into a concertina style, allowing a wide opening offering unrestricted access.

The REHAU multi-fold door is a sophisticated door system which meets the demands of almost any property, enabling you to choose the number of panes to suit your needs. Dependent upon the size of the opening you can have up to a maximum number of 7 panes, covering a span of almost 5.5 metres and with the option of the master door being located on the right or left side, you have complete flexibility.

Integrated low threshold track is completely reversible allowing for doors to open in or out.

# AGILA multi-fold door styles and shapes

Up to 7 window panes

5.5 metre

span