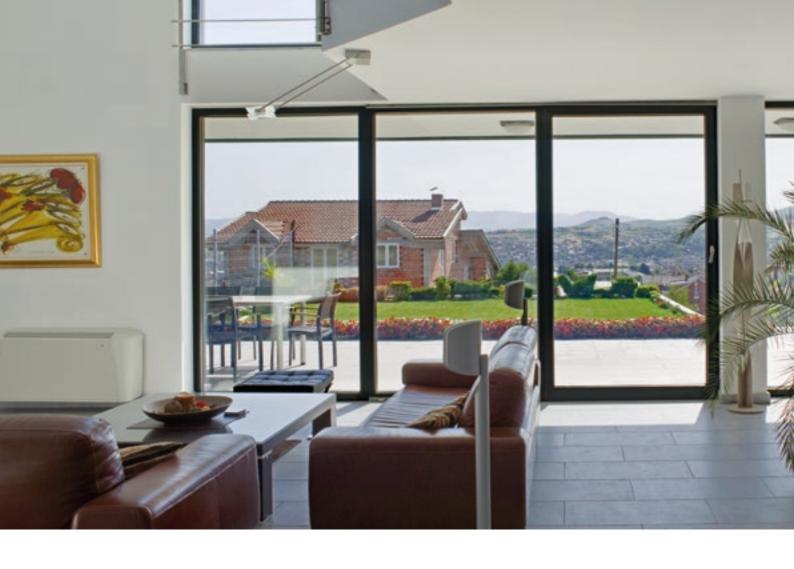

# Let in the light with bay and bow windows

Create a wonderful sense of space and light with REHAU bay & bow windows.

Bay and bow windows are an elegant and attractive external feature in your home, whilst internally they create a wonderful sense of space and light. Whether you frame a beautiful view or simply flood your room with sunlight, a bay or bow window will enhance your home.

# Perfect for modern living

AGILA sliding doors are perfect for modern living, combining superior design and engineering to bring outstanding versatility and create a feeling of openness in any home.

REHAU sliding doors offer slim sightlines with maximum glass area, thereby adding light and freedom. It is the perfect choice for conservatories, balconies, porches or extensions as well as offering all the benefits of modern uPVC including noise reduction, low maintenance, safety, security and energy efficiency.