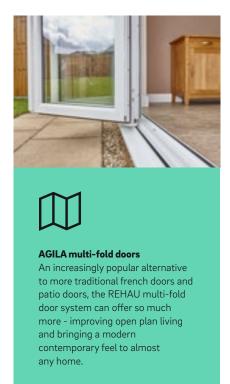

# Transform your home

Open up your home with the AGILA multi-fold door and bring the outside in.

As a popular alternative to more traditional french doors and sliding patio doors, multi-fold doors can create an open plan feel for any type of building. The multi-facet panes fold back into a concertina style, allowing a wide opening offering unrestricted access.

The REHAU multi-fold door is a sophisticated door system which meets the demands of almost any property, enabling you to choose the number of panes to suit your needs. Dependent upon the size of the opening you can have up to a maximum number of 7 panes, covering a span of almost 5.5 metres and with the option of the master door being located on the right or left side, you have complete flexibility.