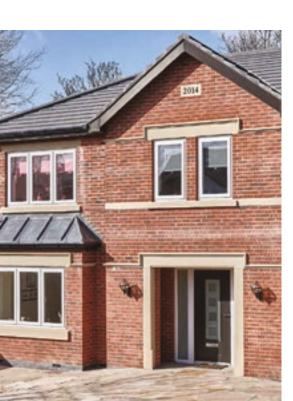

# Style your home with casement windows

Casement windows are the most popular style of replacement window in the UK.

# A popular choice

An extremely versatile window that offers both chamfered and sculptured options, and a range of colours that will suit all styles of home ensuring you can make a real statement.

Featuring fixed panes, top opening fanlights and side opening lights, casement windows can be combined to create an almost limitless range of styles.

With many additional features such as decorative glass, clip-on georgian bars and run-through sash horns, casement windows can be tailored to your specific requirements. With so much choice, you can be sure that your new windows will make your home complete.