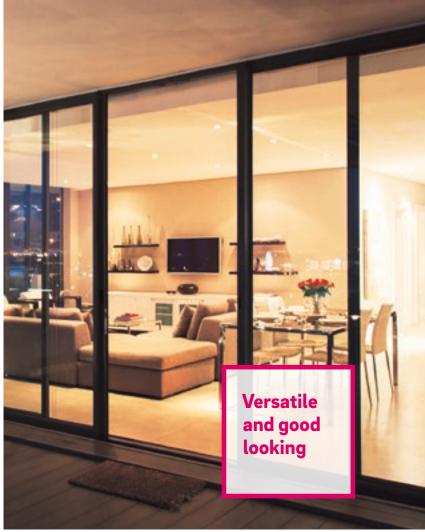

# Perfect for modern living

AGILA sliding doors are perfect for modern living, combining superior design and engineering to bring outstanding versatility and create a feeling of openness in any home.

REHAU sliding doors offer slim sightlines with maximum glass area, thereby adding light and freedom. It is the perfect choice for conservatories, balconies, porches or extensions as well as offering all the benefits of modern uPVC including noise reduction, low maintenance, safety, security and energy efficiency.

Space and light

3-star diamond approved lock

Enhanced 12-point locking mechanism

ERA security lifetime guarantee