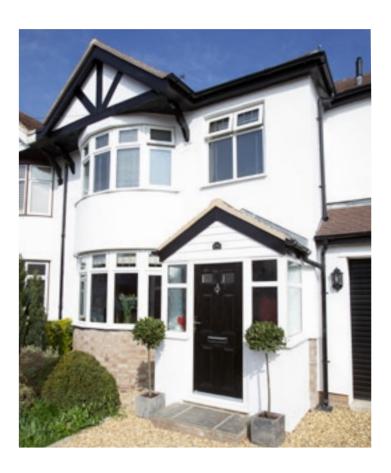

# Let in the light with bay and bow windows

Create a wonderful sense of space and light with REHAU bay & bow windows.

Bay and bow windows are an elegant and attractive external feature in your home, whilst internally they create a wonderful sense of space and light. Whether you frame a beautiful view or simply flood your room with sunlight, a bay or bow window will enhance your home.

Space and light

Strength and performance

Customise your look

Bay and bow window styles and shapes