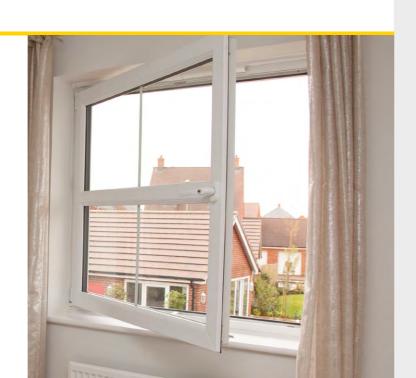

# Tilt & Turn

Tilt and turn windows are characterised by the fact that they open into your home and allow the biggest possible glass area. This style of window provides excellent levels of ventilation and security, whilst remaining highly thermally efficient when required. Ideal for homes with limited clearance outside, or high-rise properties, tilt and turn windows are easy to clean, even from within the home.

Using clever hinge and locking technology, tilt and turn windows have two opening arrangements: from the top for gentle ventilation or full opening from the side.