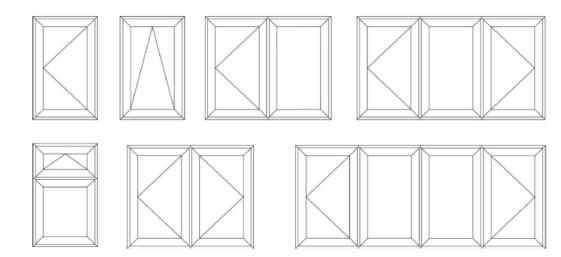

CASEMENT WINDOWS

TILT & TURN WINDOWS

VERTICAL SLIDER WINDOWS

FULLY REVERSIBLE WINDOWS

BAY WINDOWS

BOW WINDOWS

# Window styles

Choose from a wide range of styles, including the popular casement window and many other options to suit your home.

# A collection of styles to suit your home