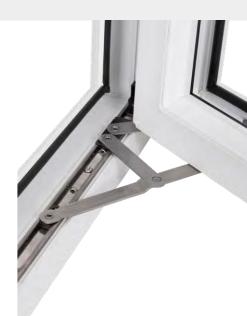

## Hinges

All window hinges offer excellent load-bearing characteristics, with resistance to fatigue and corrosion. The range has options for egress (adequate means of escape in the event of a fire), easy clean and opening restriction to conform to Building Regulations where appropriate.