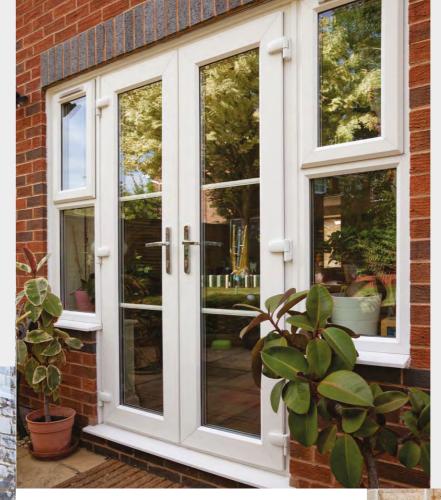

# **French doors**

French doors create an attractive opening to a garden or patio with minimal obstruction. Perfect for conservatories, this door brings more natural ventilation and light into the home whilst providing easy access from living areas to the outside.

All our French doors come with double handles as standard and an optional opening restrictor to prevent the doors from swinging freely and causing damage.