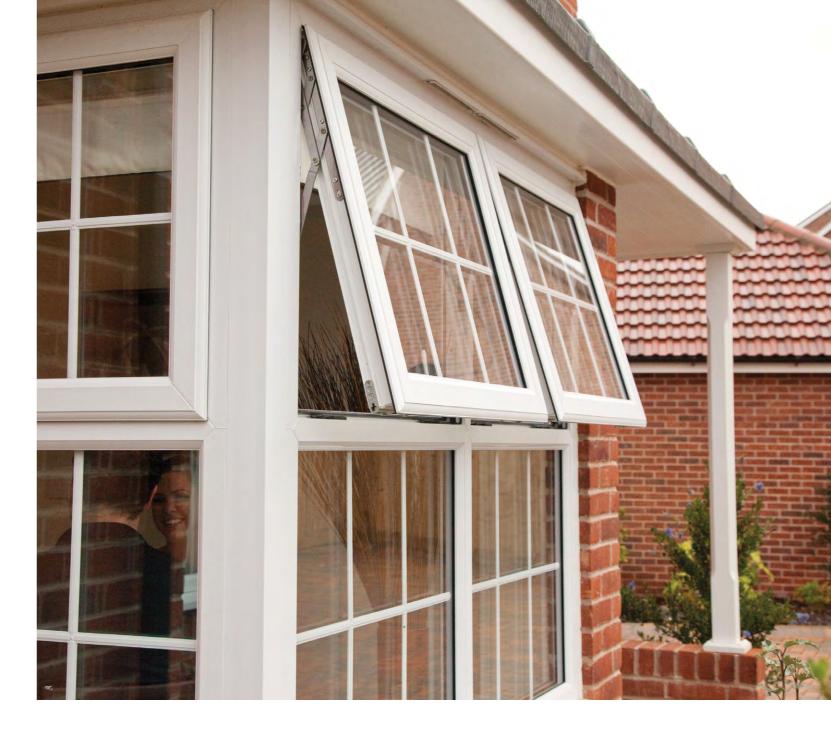

# The **ultimate** in performance

Ensuring that your new windows perform well is as important as looking great, **so choose a window you can rely on.** 

Our advanced double-glazed window systems have features which will keep you and your family warm and secure whilst still looking stylish for many years.

#### **ActivSeal**

A new generation of weather resistant gasket seal offers exceptional compression sealing – keeping your windows weather-tight without reducing performance over the years.

**Energy-efficient design** 

Our multi-chambered frames deliver

to keep your home at a comfortable temperature all year round, as well as reducing your energy consumption.

exceptional energy efficiency - helping