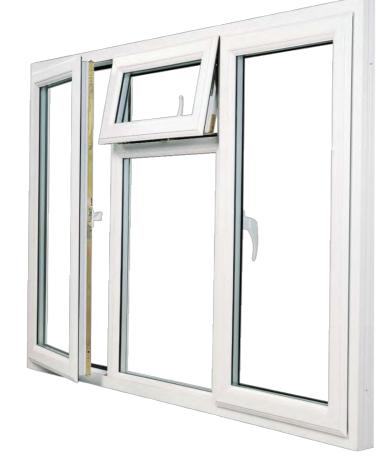

## Casement

Casement windows are one of the most popular window styles in the UK due to their simple yet versatile design. Available in a range of styles and configurations, such as top-hung opening and side-hung opening, our casement windows will complement both traditional and contemporary homes.

Choose from beautifully sculptured or clean-cut chamfered design and a wide variety of woodgrain and solid colours. And with multiple-locking points, all our casement windows are supremely secure.

casement windows are a reliable choice giving maintenance-free use for years to come.