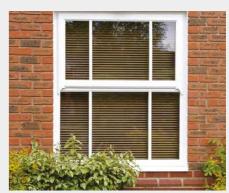

#### Range of styles

A comprehensive range of window styles gives you more choice than ever before.

 $^{4}$ 

CASEMENT WINDOWS

TILT & TURN WINDOWS

VERTICAL SLIDER WINDOWS

FULLY REVERSIBLE WINDOWS

BAY WINDOWS

BOW WINDOWS

#### **Vertical Slider**

Crafted with attention to detail, our vertical slider windows combine the functional benefits and performance of a modern PVCu window with the feel, appearance and operational simplicity of a traditional style window.

The modern vertical slider not only emulates the aesthetics of its traditional equivalent, but also offers additional benefits such as the easy maintenance of PVCu.