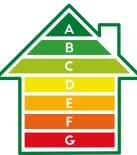

# **Energy** efficiency

Our window frames feature advanced multi-chambered cross sections which help to **prevent heat loss and enhance thermal efficiency.** They are proven to help keep the warmth inside your home, the cold out and heat loss to a minimum.

Window Energy Ratings are a simple and clear way to understand the relative energy efficiency of a particular window. The windows are rated on a scale similar to other home appliances.

Keeping you Warm in the winter and