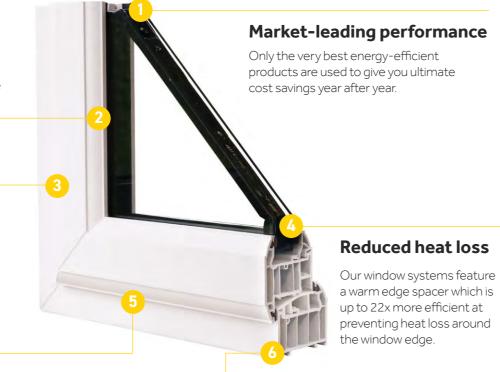

# **Energy** efficiency

Our window frames feature advanced multi-chambered cross sections which help to **prevent heat loss and enhance thermal efficiency.** They are proven to help keep the warmth inside your home, the cold out and heat loss to a minimum.

Each window boasts an advanced five-chamber system to give maximum strength and exceptional thermal properties.