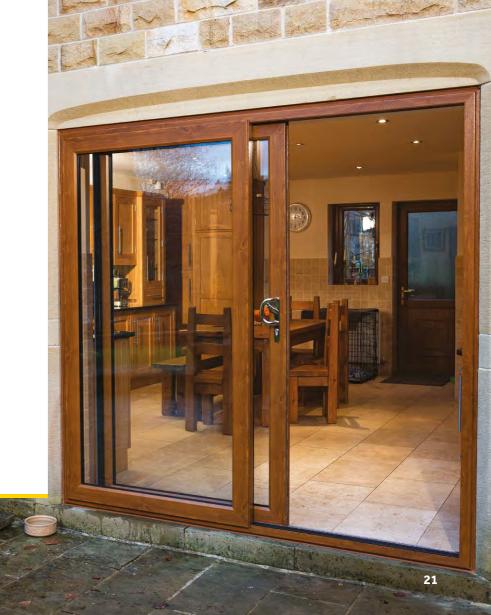

# Doors

The doors you choose for your home will make a **lasting impression.** 

With a wide range of doors to choose from including entrance doors, bi-folding, French and sliding patio doors, you can really open up your home and let your personal style shine.

# Create a memorable impression

with the wide range of doors available

BI-FOLDING DOORS

FRENCH DOORS

SLIDING PATIO DOORS

The front door is the most used **PVCu product on any home** and the first thing people will notice when visiting.

# <u>I</u> Sliding patio doors

The beauty of in-line sliding patio doors lies in their ability to provide virtually unhindered views of the great outdoors while being unobtrusive within your living space.

With a choice of 2, 3 or 4 panel doors available, all our sliding patio doors come with superior security fittings. Even with these features, the easy-glide doors carry slim sightlines, allowing you to see less frame and more garden.