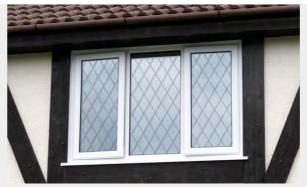

#### Range of styles

A comprehensive range of window styles gives you more choice than ever before.

 $^{4}$ 

CASEMENT WINDOWS

TILT & TURN WINDOWS

VERTICAL SLIDER WINDOWS

FULLY REVERSIBLE WINDOWS

BAY WINDOWS

BOW WINDOWS

## Casement

Casement windows are one of the most popular window styles in the UK due to their simple yet versatile design. Available in a range of styles and configurations, such as top-hung opening and side-hung opening, our casement windows will complement both traditional and contemporary homes.

Choose from beautifully sculptured or clean-cut chamfered design and a wide variety of woodgrain and solid colours. And with multiple-locking points, all our casement windows are supremely secure.

casement windows are a reliable choice giving maintenance-free use for years to come.