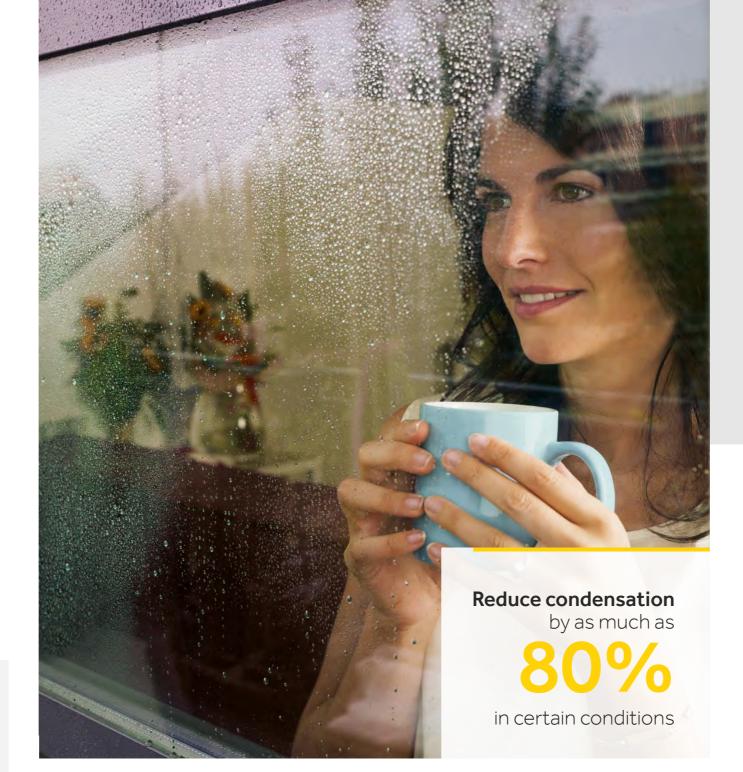

# Reduced condensation

If you've noticed condensation in your home for a while now, you might have also started to spot mould.

Damp and mould can damage your walls and furniture, and become health hazards to you and your family.

Lowering the level of heat loss through the edges of your new windows warms the glass by 3-4%, cutting condensation by up to 80%.

\*Data obtained from Glass and Glazing Federation calculator.