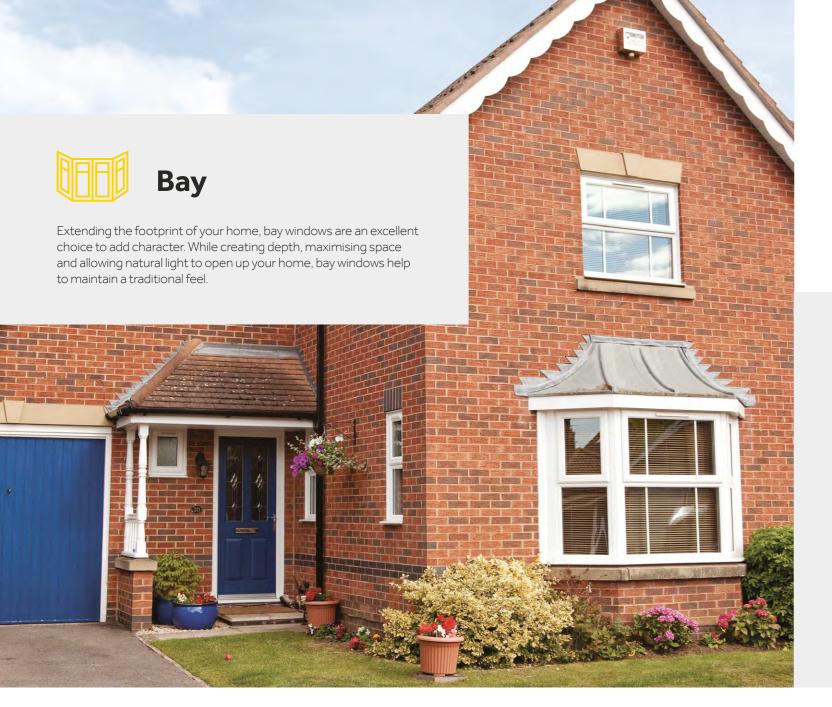

CASEMENT WINDOWS

TILT & TURN WINDOWS

VERTICAL SLIDER WINDOWS

FULLY REVERSIBLE WINDOWS

BAY WINDOWS

BOW WINDOWS

#### Bow

Creating more space and allowing light to flood into your home, the curved bay window style creates a real impact. This bay window alternative gives the feel of extra internal space without the requirement of additional building work.