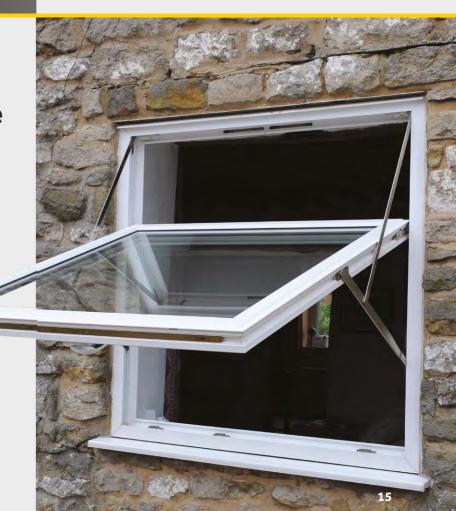

# Fully Reversible

Fully reversible windows allow maximum light to enter the home with easy maintenance.

Rotating at 180 degrees, these windows can easily be cleaned from inside the home and have child safety features which allow safe and secure cleaning and ventilation.