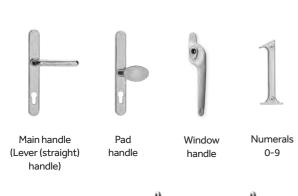

#### Superior furniture

From traditional cottages to contemporary homes, all windows and doors are available with a choice of handles and hardware.

# **Furniture**

**Finish your windows** with stylish handles in a choice of colours and styles.