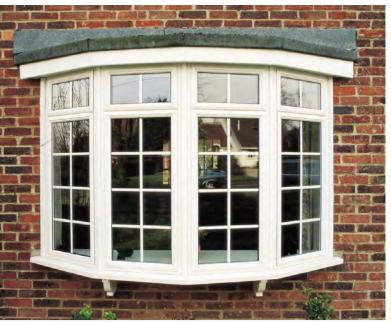

CASEMENT WINDOWS

TILT & TURN WINDOWS

VERTICAL SLIDER WINDOWS

FULLY REVERSIBLE WINDOWS

BAY WINDOWS

BOW WINDOWS

#### Bow

Creating more space and allowing light to flood into your home, the curved bay window style creates a real impact. This bay window alternative gives the feel of extra internal space without the requirement of additional building work.