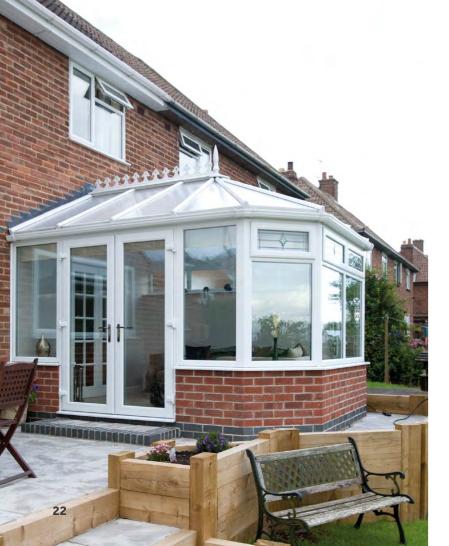

# Built to last and maintenance free

We all look to **add some extra space to our homes,** maybe for a playroom, dining room or simply a room to relax in.

A conservatory creates a cost-effective way to increase the value of your home and provide you with all the space and light you need for relaxing and entertaining.

Built to last, and guaranteed not to flake, rust, rot or peel, they are virtually maintenance-free and require nothing more than the occasional wipe down with a damp cloth.

There are so many choices available from a contemporary look to a classic, traditional style, your conservatory can be **tailored to meet your own needs.** 

Victorian

T, P & L Shape

Lean-to

Orangery

With a variety of styles and finishes, our conservatories will **complement your home perfectly** and provide you with an extension that you and your family will **enjoy all year round.** 