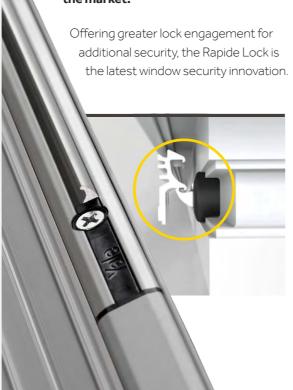

# The revolutionary new Rapide Lock by Yale

Patented by Yale, the world's leading lock brand, the Rapide Lock has been designed with security in mind and is **the strongest**, **safest and most secure window lock on the market**.

The Polyframe Protection
Promise<sup>†</sup> is backed by Yale to
offer outstanding protection
against forced entry into
your home, making it the
best homeowner security
quarantee available.