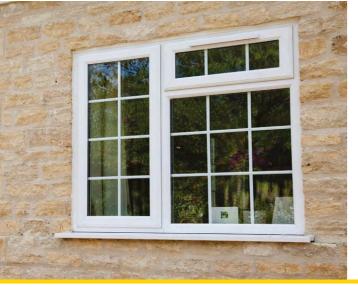

## Casement

Casement windows are one of the most popular window styles in the UK due to their simple yet versatile design. Available in a range of styles and configurations, such as top-hung opening and side-hung opening, our casement windows will complement both traditional and contemporary homes.

Choose from beautifully sculptured or clean-cut chamfered design and a wide variety of woodgrain and solid colours. And with multiple-locking points, all our casement windows are supremely secure.

casement windows are a reliable choice giving maintenance-free use for years to come.