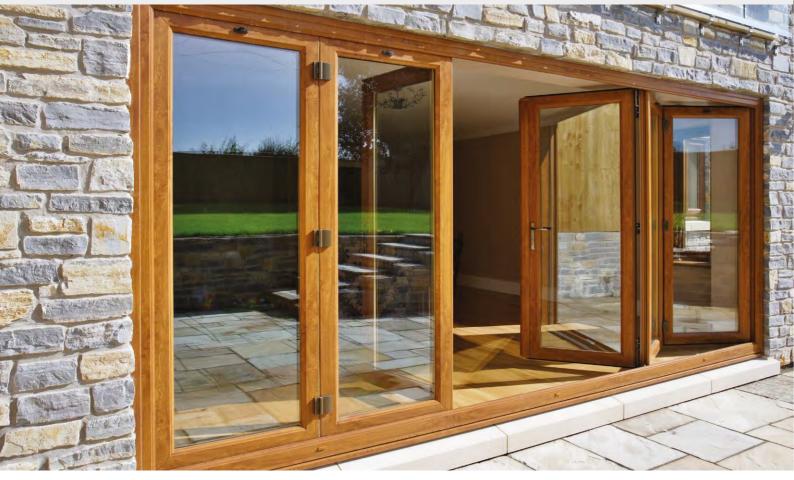

## **Bi-folding doors**

With bi-folding doors, there's nothing to obscure your view or stop all that extra light flooding into the heart of your home.

Bi-folding doors glide smoothly along the bottom rail and fold back flatter than any rival model.

With various fold options, you can open up an entire area during the summer, or partially fold back depending on the amount of fresh air and space you require. When closed, bi-fold doors offer shelter and warmth with no reduction of natural light, allowing you to stay connected to the outside from the comfort of your own home.